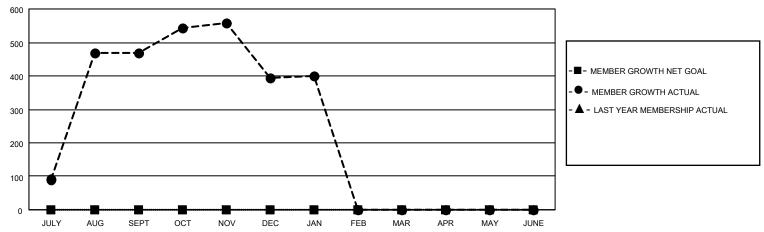

## GOALS AND ACTUAL MEMBERS CUMULATIVE

| DROPPED CLUBS: 18 |     | 91 CLUBS OF 169 ADDED 1 OR<br>MORE NEW MEMBERS | GENDER DISTRIBUTION                   |                |  |
|-------------------|-----|------------------------------------------------|---------------------------------------|----------------|--|
|                   |     | WORL NEW WEWDERO                               | MALE                                  | 2,197 (64.52%) |  |
|                   |     |                                                | FEMALE 1,208 (35.48%)                 |                |  |
| DROPPED MEMBERS   |     |                                                | NON BINARY                            | 0 (0.00%)      |  |
| <u> </u>          |     |                                                | PREFER NOT TO ANSWER 0 (0.00%)        |                |  |
| DECEASED          | 3   |                                                |                                       | ,              |  |
| CLUB CANCELLED    | 56  | CLICK HERE FOR CUMULATIVE                      | TOTAL FAMILY UNIT MEMBERS             | 3,150          |  |
| OTHER             | 237 | MEMBERSHIP DATA                                |                                       |                |  |
| TOTAL 296         |     |                                                | FAMILY MEMBERS PAYING HALF DUES 2,346 |                |  |
|                   |     |                                                |                                       |                |  |

## MONTHLY MEMBERSHIP PROGRESS REPORT

LOCATION NEPAL District 325 I Results as of: 1/31/2023

| Clubs RESULTS FOR 2022-2023 |   |    |    | Members RESULTS FOR 2022-2023 |   |     |     |
|-----------------------------|---|----|----|-------------------------------|---|-----|-----|
|                             |   |    |    |                               |   |     |     |
| JULY/AUG/SEPT               | 0 | 16 | 13 | JULY/AUG/SEPT                 | 0 | 510 | 53  |
| OCT/NOV/DEC                 | 0 | 2  | 5  | OCT/NOV/DEC                   | 0 | 147 | 218 |
| JAN/FEB/MAR                 | 0 | 0  | 0  | JAN/FEB/MAR                   | 0 | 41  | 25  |
| APR/MAY/JUNE                | 0 | 0  | 0  | APR/MAY/JUNE                  | 0 | 0   | 0   |