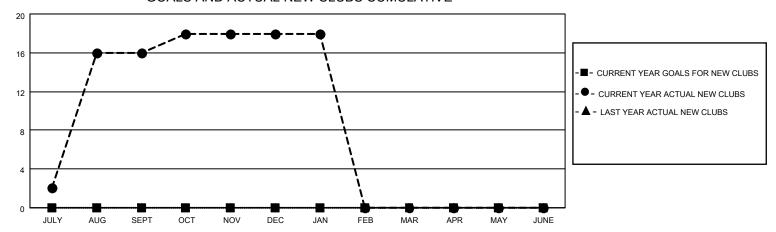

## GOALS AND ACTUAL NEW CLUBS CUMULATIVE

## MONTHLY MEMBERSHIP PROGRESS REPORT

LOCATION NEPAL District 325 I Results as of: 1/31/2023

| Clubs RESULTS FOR 2022-2023 |   |    |    | Members RESULTS FOR 2022-2023 |   |     |     |
|-----------------------------|---|----|----|-------------------------------|---|-----|-----|
|                             |   |    |    |                               |   |     |     |
| JULY/AUG/SEPT               | 0 | 16 | 13 | JULY/AUG/SEPT                 | 0 | 510 | 53  |
| OCT/NOV/DEC                 | 0 | 2  | 5  | OCT/NOV/DEC                   | 0 | 147 | 218 |
| JAN/FEB/MAR                 | 0 | 0  | 0  | JAN/FEB/MAR                   | 0 | 41  | 25  |
| APR/MAY/JUNE                | 0 | 0  | 0  | APR/MAY/JUNE                  | 0 | 0   | 0   |